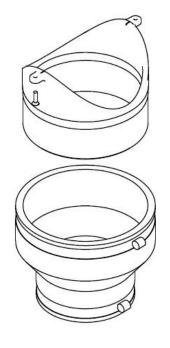

## 200-OB4 Bottom Outlet

## **Specification**

JOSAM 200-OB4 BOTTOM OUTLET FOR PRO-PLUS 200C 8" INTERNAL WIDTH TRENCH CHANNELS. MADE WITH PVC MATERIAL AND DESIGNED TO FIT SECURELY IN 200C CHANNELS AND OTHER 200C ACCESSORIES, SUPPLIED BY TRENCH DRAIN SUPPLY.