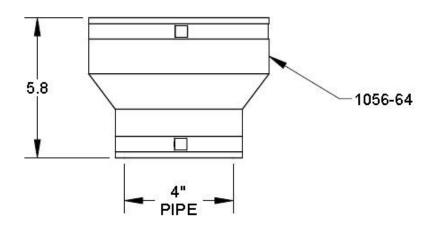

## 200-OB4 Bottom Outlet

## **Specification**

JOSAM 200-OB4 BOTTOM OUTLET FOR PRO-PLUS 200C 8" INTERNAL WIDTH TRENCH CHANNELS. MADE WITH PVC MATERIAL AND DESIGNED TO FIT SECURELY IN 200C CHANNELS AND OTHER 200C ACCESSORIES, SUPPLIED BY TRENCH DRAIN SUPPLY.