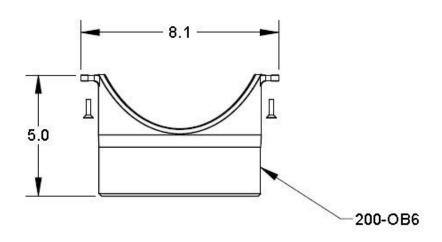

## 200-OB4 Bottom Outlet

## **Specification**

JOSAM 200-OB4 BOTTOM OUTLET FOR PRO-PLUS 200C 8" INTERNAL WIDTH TRENCH CHANNELS. MADE WITH PVC MATERIAL AND DESIGNED TO FIT SECURELY IN 200C CHANNELS AND OTHER 200C ACCESSORIES, SUPPLIED BY TRENCH DRAIN SUPPLY.